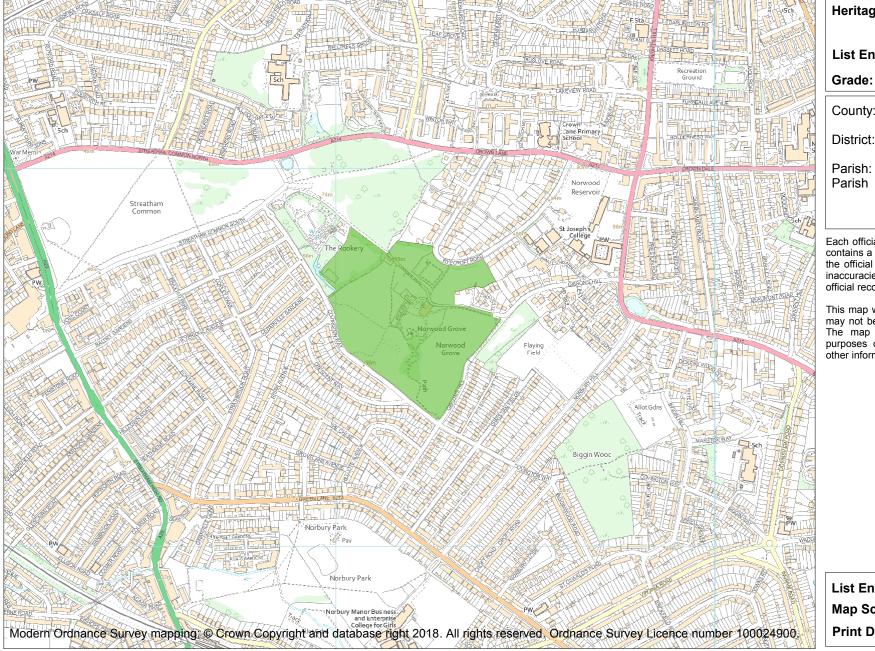

This is an A4 sized map and should be printed full size at A4 with no page scaling set.

Name: NORWOOD GROVE

**Heritage Category:** 

Park and Garden

**List Entry No:** 1000823

County: Greater London Authority

District: Croydon, Lambeth

Non Civil Parish, Non Civil Parish:

Parish

Each official record of a registered garden or other land contains a map. The map here has been translated from the official map and that process may have introduced inaccuracies. Copies of maps that form part of the official record can be obtained from Historic England.

This map was delivered electronically and when printed may not be to scale and may be subject to distortions. The map and grid references are for identification purposes only and must be read in conjunction with other information in the record.

**List Entry NGR:** TQ 31195 70599

Map Scale: 1:10000

3 July 2024 **Print Date:** 

HistoricEngland.org.uk